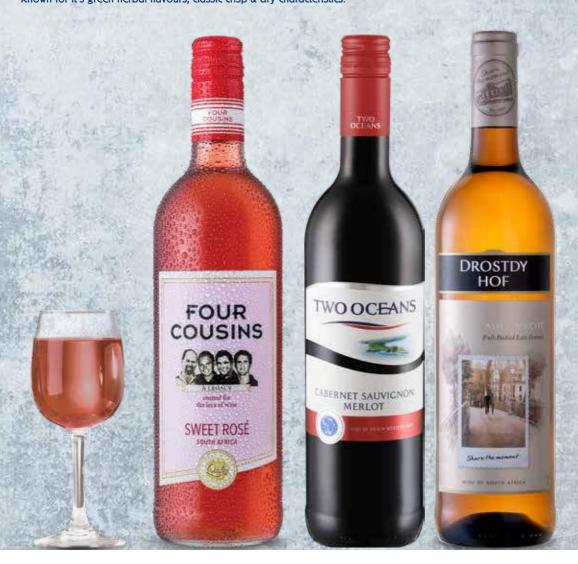

### DRY WHITE WINE

| DUL MUITE MINE                                                                                                                                                          |       |        |
|-------------------------------------------------------------------------------------------------------------------------------------------------------------------------|-------|--------|
|                                                                                                                                                                         | Glass | Bottle |
| GRAÇA JD'S FAV!  JD's favourite sharing wine! Crisp, off-dry & well-balanced with tropical fruit & citrus flavours.                                                     |       | R99    |
| DROSTDY-HOF EXTRA LIGHT Light, crisp & lower in alcohol & kilojoules.                                                                                                   |       | R96    |
| MEERKAT CHENIN BLANC A fusion of white fruits, litchi, apple, quince & a rich tropical aroma. The palate is fresh & fruity with a lovely acid balance.                  |       | R132   |
| DURBANVILLE HILLS CHARDONNAY Aromas of yellow citrus, stone fruit, orange blossom & a hint of sweet oak.                                                                |       | R145   |
| VAN LOVEREN DAYDREAM CHARDONNAY PINOT NOIR A crisp, off-dry wine with upfront fresh floral flavours & a soft & fruity finish. An easy-drinking, uncomplicated wine.     |       | R154   |
| TWO OCEANS SAUVIGNON BLANC An elegant wine with a crisp acidity, offering a bounty of passion fruit, green apple & sweet melon flavours.                                | R39   | R112   |
| CHENIN NO 5 A highly aromatic wine with flavours of quince, guava, Granny Smith apples & herbal nuances. The well-rounded palate ends in a crisp, dry finish.           |       | R135   |
| VAN LOVEREN ALMOST ZERO WONDERFUL WHITE  An elegant white with delicate apple, citrus & tropical fruit flavours.  Enjoy with your favourite salad, sushi & summer fare. |       | R169   |
| ONE GRAPE SAUVIGNON BLANC Known for it's green herbal flavours, classic crisp & dry characteristics.                                                                    | R35   | R99    |

## DRY RED WINE

|                                                                                                                                                                                                                                                                   | Glass | Bottle |
|-------------------------------------------------------------------------------------------------------------------------------------------------------------------------------------------------------------------------------------------------------------------|-------|--------|
| AFRICAN JAVA PINOTAGE  Oak matured with vibrant plum & ripe berry fruit on the palate. The wine has an intense aroma of roasted coffee beans followed by a smoky mocha-java aftertaste.                                                                           | R60   | R175   |
| MEERKAT BURROW BLEND  A warm accessible wine, made from classic Merlot & Cabernet Sauvignon.  A wine rich with ripe red cherry character, sweet blackcurrant & subtle liquorice.  Nutty chocolate wood tones round off the wine & give it a long, velvety finish. |       | R145   |
| TWO OCEANS CABERNET SAUVIGNON MERLOT  An abundance of strawberry & plum aromas with slightly spicy oak nuances.  Mouth-filling & soft with lots of berry flavours & a slight tannic background.                                                                   | R39   | R112   |
| NEDERBURG 56HUNDRED MERLOT  Medium-bodied, smooth drinking & rich with notes of strawberry, red currant & hints of vanilla oak.                                                                                                                                   |       | R142   |
| ONE GRAPE MERLOT Smooth, rounded & easy drinking wine.                                                                                                                                                                                                            | R35   | R99    |
| GRAÇA ROSÉ A light, off-dry wine that is fruity in taste with a slight pétillance.                                                                                                                                                                                |       | R99    |
| TWO OCEANS ROSÉ With a glorious colour of rosé petals, an aroma of ripe berries & a tangy, fruity taste, it's easy to drink & super food-friendly.                                                                                                                | R39   | R112   |
| SEMI-SWEET WINE                                                                                                                                                                                                                                                   |       |        |
| FOUR COUSINS NATURAL SWEET ROSÉ A fragrant, flame-coloured wine with gentle floral perfume. Flavours of luscious tropical fruits, peaches & raisins are followed by a lingering, silky finish.                                                                    |       | R102   |
| DROSTDY-HOF ADELPRACHT LATE HARVEST Full-bodied with intense fruit flavours & a good balance.                                                                                                                                                                     | 0     | R107   |
| ONE GRAPE SWEET ROSÉ Fruity aromas with grape, cherry & plum.                                                                                                                                                                                                     | R35   | R99    |
| TWO OCEANS                                                                                                                                                                                                                                                        |       |        |
| SAUVIGNON BLANC MERLOT                                                                                                                                                                                                                                            |       |        |
| ENT OF SECURIOR SETTIFICATION.                                                                                                                                                                                                                                    |       |        |
|                                                                                                                                                                                                                                                                   |       |        |