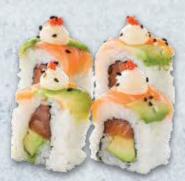

#### CATERPILLAR ROLL

3 Tempura prawn California rolls, avo & mango, topped with avo, mayo & caviar - finished with sesame seeds & a drizzle of yakitori sauce.