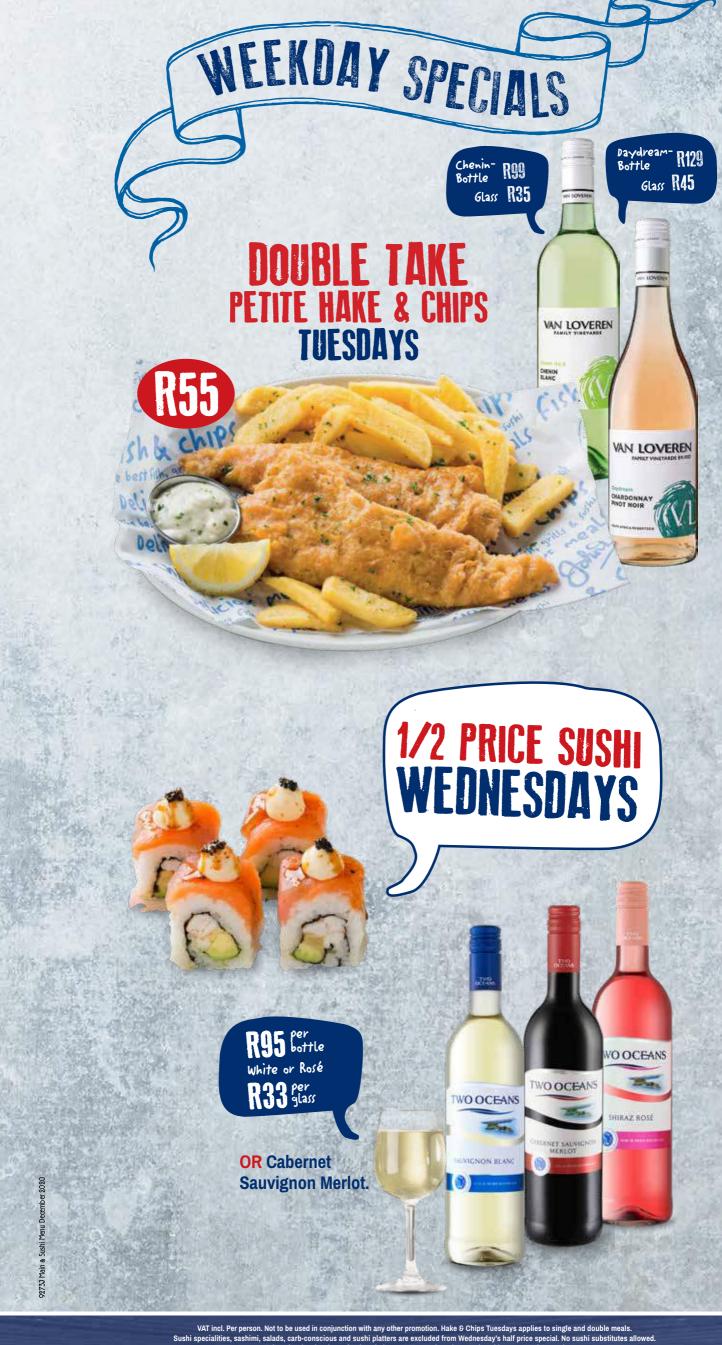

**PETITE HAKE & CHIPS** 

2 Petite hake fillets, grilled or fried. Served with chips & tartare sauce.

HAKE THERMIDOR

2 Hake fillets covered with a cheesy prawn & mushroom sauce topped with mussels.

R149 Single Double

> **HAKE & CHIPS R89**

New traditional-battered or grilled hake fillet. Served with coleslaw.

SOLE Betten! R169 R109

Ask about availability. Sole, grilled the JD's way & finished with creamy lemon sauce. Served with coleslaw.