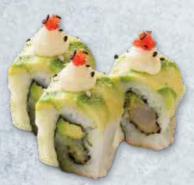

#### CATERPILLAR ROLL

3 Tempura prawn California rolls, avo & mango, topped with avo, mayo & caviar - finished with sesame seeds & a drizzle of yakitori sauce.

#### SPICY TUNA CALI ROLL [MAGE]

4 Seared tuna California rolls topped with avo, sesame seeds, mayo & saffron chutney, finished with micro herbs & a drizzle of our spicy honey sauce.