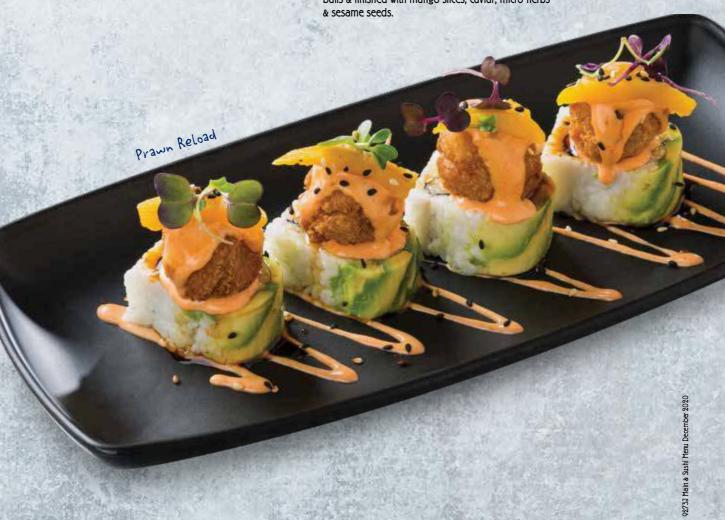

R105

HAND ROLL A hand-rolled cone of seaweed filled with rice, avo & salmon.

**PRAWN RELOAD** 

6 Piece prawn & avo California rolls, served on top of a

**R59** 

**R85** 

drizzle of Sriracha mayo with Yakitori sauce, avalanche balls & finished with mango slices, caviar, micro-herbs