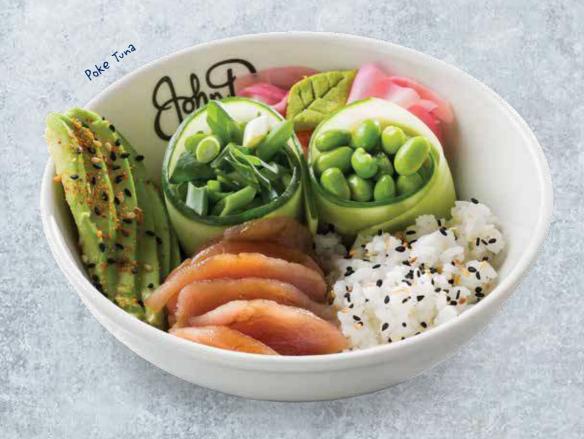

#### **R69**

**POKE TUNA** 

**R69** A bowl of tuna, sushi rice, carrots, edamame beans, avo & cucumber topped with sesame seeds & yakitori sauce.

**R89** 

**R49** 