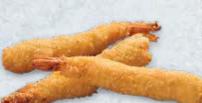

#### PRAWN TEMPURA

3 Prawns dipped in tempura batter, rolled in crispy tempura flakes & delicately deep-fried. Served with sweet chilli sauce.