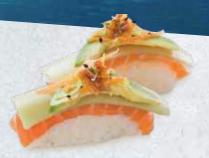

RAINBOW ROLLS

4 California rolls with delicate slivers of tuna or salmon or prawn, & avo. Topped with Kewpie mayo & caviar.

• C & C BOMBS

3 Sriracha crab & cream cheese bombs crumbed with tempura crumbs & deep-fried. Topped with smoked mayo & caviar.

#### **HOT SALMON** & HONEY NIGIRI [

2 Spicy honey salmon nigiri topped with avo & a thin slice of cucumber, panko crumbs, lemon zest, sesame seeds & our spicy honey sauce.

1 Tuna or salmon California roll, 1 tuna or salmon rose & 1 tuna or salmon nigiri.