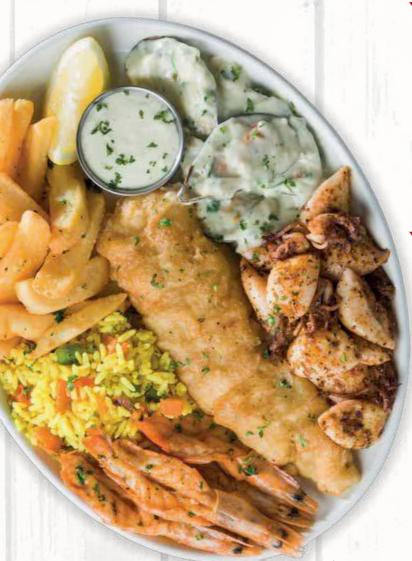

#### TWO SAILORS' PLATTER

R295

2 Petite hake fillets, 10 JD's prawns, calamari tubes & heads, & mussels served in a white wine, garlic & herb sauce.

Captain's Platter

#### **MEAT SHARING PLATTER**

R389

400g Pork ribs, 10 JD's prawns, 2 portions of calamari strips & a 1/4 chicken.

SEAFOOD SHARING PLATTER R399

10 JD's prawns, 4 petite hake fillets, 2 portions of calamari tubes & heads with 2 portions of mussels in a white wine, garlic & herb sauce.