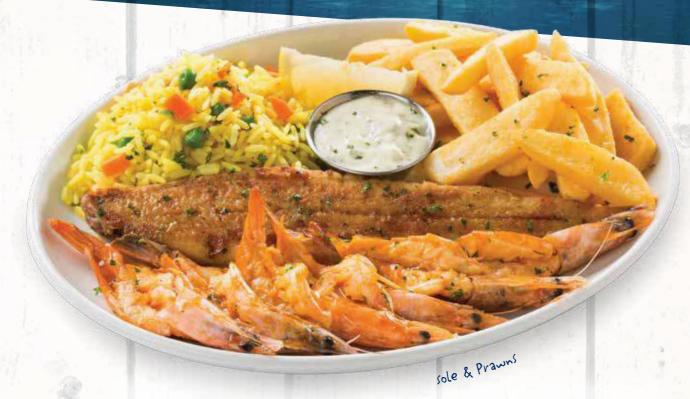

#### SOLE & PRAWNS R139

R139

Sole & 6 JD's prawns, brushed in our famous JD's basting.