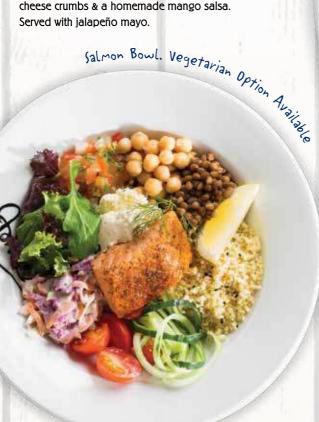

#### **SALMON BOWL**

R119

Chipotle-spiced salmon, bulgar wheat, avo, cucumber, lettuce, coleslaw, chickpeas, lentils, cherry tomatoes & homemade mango salsa. Served with a dollop of yogurt.

**R99** 

VEGETARIAN BOWL 🕖 🚾

Chicken-style strips, bulgar wheat, avo, cucumber, lettuce, coleslaw, chickpeas, lentils,

cherry tomatoes & homemade mango salsa. Served with a dollop of yogurt.

**PRAWN & CHORIZO MAC & CHEESE** 

Macaroni tossed in a cheesy prawn & chorizo sauce, topped with panko-crumb & a Parmesan crust. Served with a side salad.