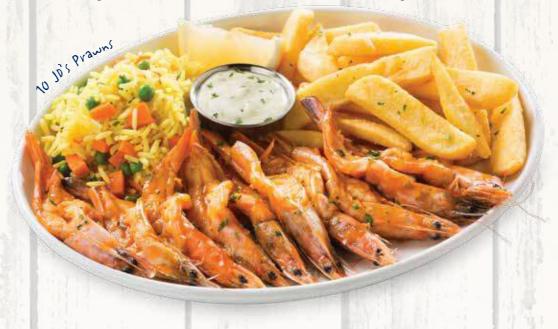

## PRAWNS GALORE

10 JD'S PRAWNS

10 JD's prawns brushed in our famous JD's basting.

**R129** 

**6 QUEEN PRAWNS** 

6 Queen prawns brushed in our famous JD's basting.

R139