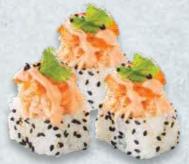

#### CATERPILLAR ROLL

3 Tempura prawn California rolls, avo & mango, topped with avo, mayo & caviar - finished with sesame seeds & a drizzle of yakitori sauce.