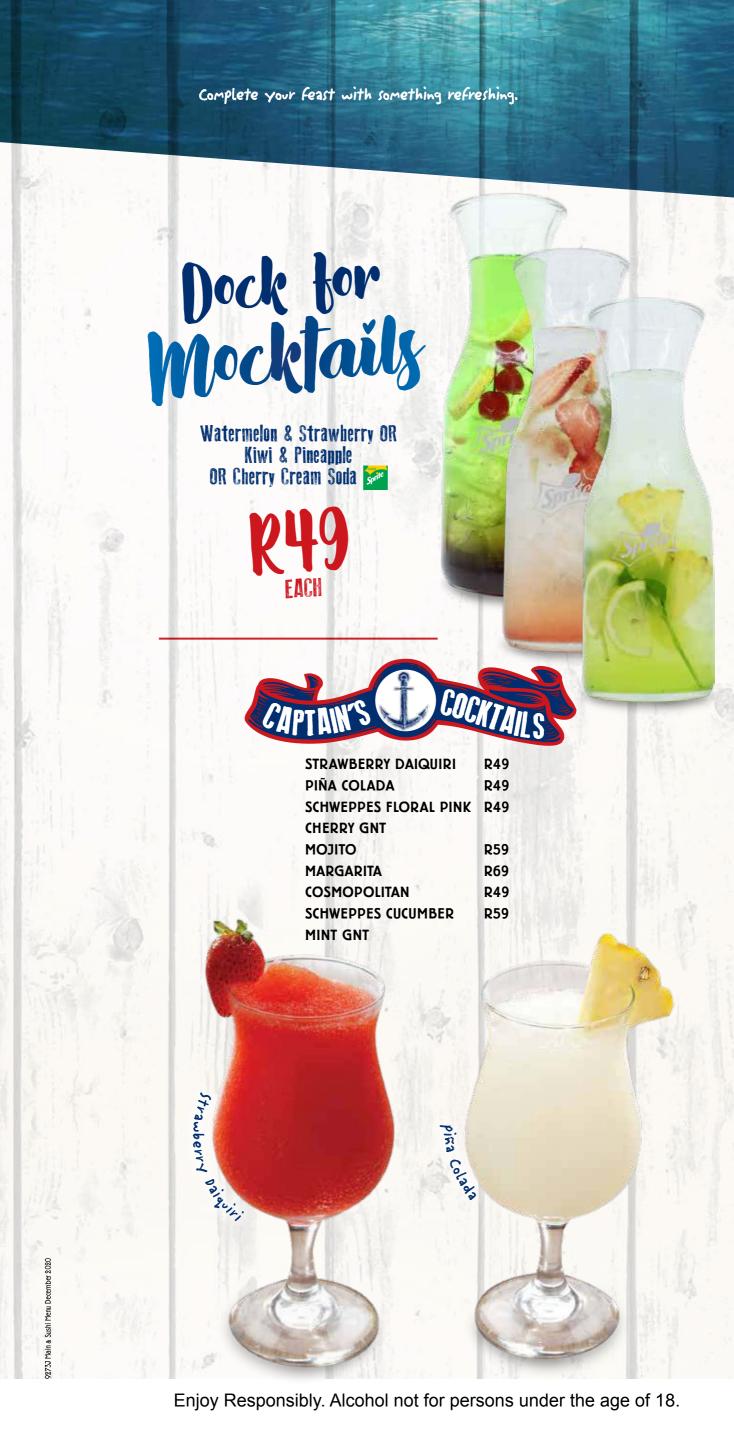

## SPECIALITY Drinks

Available with Kahlúa or Irish Whiskey

DOM PEDRO IRISH COFFEE

R39 R42

① Our desserts are made in a facility that uses tree nuts.

72733 Main & Sushi Menu December 2020