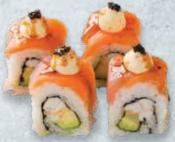

#### **CALIFORNIA ROLLS**

4 California rolls. An outer layer of rice lined with nori seaweed, filled with avo & your favourite filling.

- CUCUMBER/CRAB
- TUNA/SALMON
- PRAWN

#### **CUCUMBER ROLLS**

4 Thinly sliced cucumber rolls, wrapped around rice & your choice of filling, topped with Kewpie mayo & caviar.

- PRAWN/TEMPURA PRAWN
- SALMON

PRAWN AVALANCHE

3 Prawn California rolls, topped with half a tempura-rolled prawn & spicy mayo sauce.