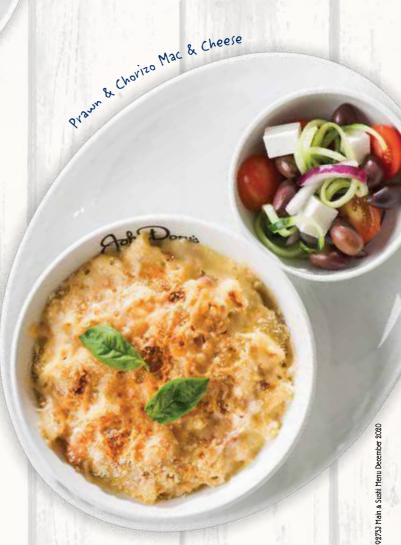

Chicken-style strips, bulgar wheat, avo, cucumber, lettuce, coleslaw, chickpeas, lentils,

cherry tomatoes & homemade mango salsa. Served with a dollop of yogurt.

**PRAWN & CHORIZO MAC & CHEESE** 

Macaroni tossed in a cheesy prawn & chorizo sauce, topped with panko-crumb & a Parmesan crust. Served with a side salad.