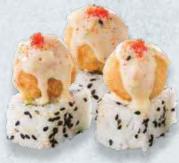

#### **HOT TUNA & HONEY** AVALANCHE 🚾

3 California rolls topped with 3 fried tuna panko-crumbed balls infused with saffron chutney & coriander, topped with spicy atchar & drizzled with our spicy honey sauce.