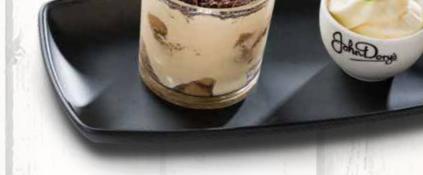

#### JD'S-STYLE TIRAMISU

Finger biscuits soaked in coffee & Cointreau liqueur, layered between Caramel Treat. Topped with cream & grated dark chocolate.

Tiramisu

ICE CREAM &

R36

BARONE SAUCE