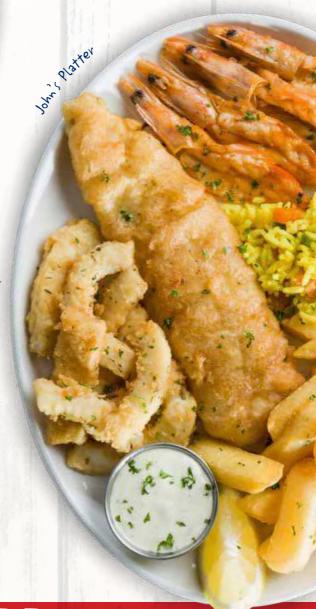

#### JOHN'S PLATTER

R155

1 Petite hake fillet, calamari strips

& 4 JD's prawns.