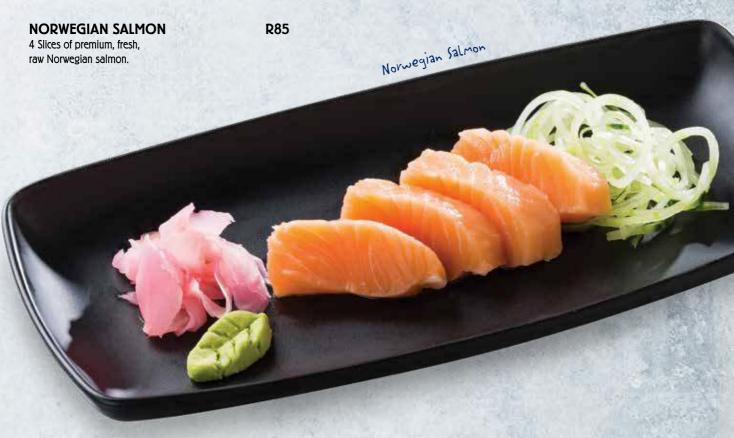

## SASHIMI

4 Slices of premium, fresh, raw tuna.

**TUNA CRUNCH ROLLS** 

8 Crispy tempura-battered & crispy flaked tuna California rolls, complemented with a mix of sweet chilli sauce & Kewpie mayo.

**R55** 