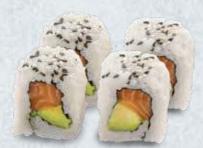

#### **CALIFORNIA ROLLS**

4 California rolls. An outer layer of rice lined with nori seaweed, filled with avo & your favourite filling.

- CUCUMBER/CRAB
- TUNA/SALMON
- PRAWN