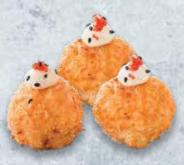

#### **HOT SALMON** & HONEY NIGIRI [

2 Spicy honey salmon nigiri topped with avo & a thin slice of cucumber, panko crumbs, lemon zest, sesame seeds & our spicy honey sauce.

1 Tuna or salmon California roll, 1 tuna or salmon rose & 1 tuna or salmon nigiri.