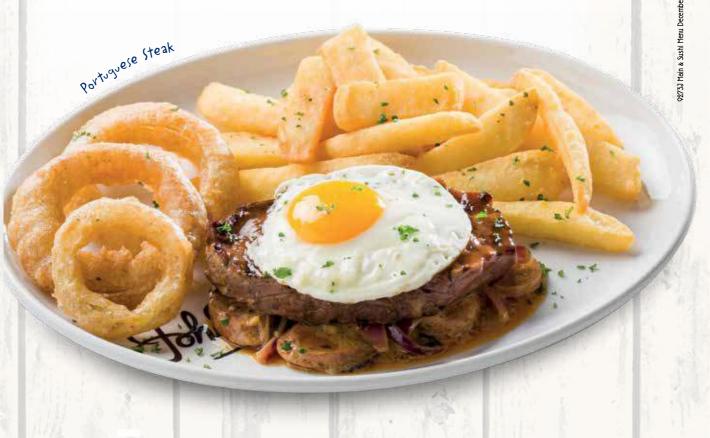

#### PORTUGUESE STEAK For you!

Class A beef on a bed of creamy peri-peri, sliced chorizo sausage & red onions. Topped with an egg.