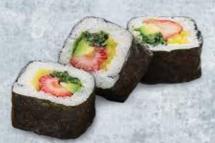

#### VEG FUTOMAKI

3 Maki rolls filled with strawberry, pickled radish, cucumber & avo.

OUR LOVE OF SUSHI SECTION IS AVAILABLE FOR HALF PRICE WEDNESDAYS

9273J Main & Sushi Menu December 2020