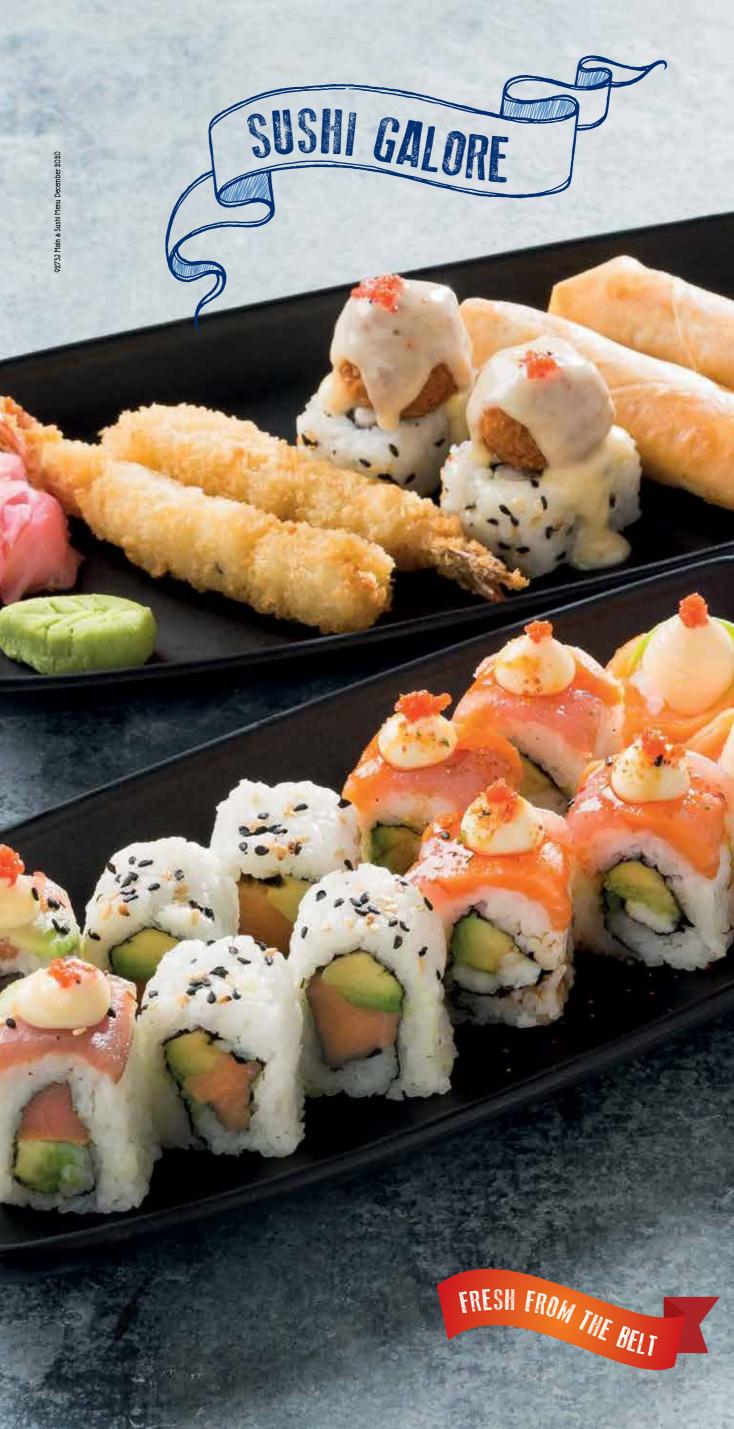

# FOR THE LOVE OF

NIGIDI

2 Pieces of nigiri. Rice with your favourite topping.

- PRAWN
- TUNA/SALMON