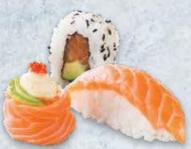

# FOR THE LOVE OF

NIGIDI

2 Pieces of nigiri. Rice with your favourite topping.

- PRAWN
- TUNA/SALMON

#### **HOT SALMON** & HONEY NIGIRI [

2 Spicy honey salmon nigiri topped with avo & a thin slice of cucumber, panko crumbs, lemon zest, sesame seeds & our spicy honey sauce.

1 Tuna or salmon California roll, 1 tuna or salmon rose & 1 tuna or salmon nigiri.

#### **SALMON ROSES**

3 Delicate slivers of salmon, each wrapped around rice & topped with avo, Kewpie mayo & caviar.