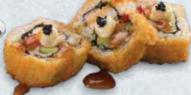

#### **CALIFORNIA ROLLS**

4 California rolls. An outer layer of rice lined with nori seaweed, filled with avo & your favourite filling.

- CUCUMBER/CRAB
- TUNA/SALMON
- PRAWN

#### CATERPILLAR ROLL

3 Tempura prawn California rolls, avo & mango, topped with avo, mayo & caviar - finished with sesame seeds & a drizzle of yakitori sauce.

#### SPICY TUNA CALI ROLL [MAGE]

4 Seared tuna California rolls topped with avo, sesame seeds, mayo & saffron chutney, finished with micro herbs & a drizzle of our spicy honey sauce.