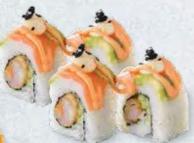

#### **CALIFORNIA ROLLS**

4 California rolls. An outer layer of rice lined with nori seaweed, filled with avo & your favourite filling.

- CUCUMBER/CRAB
- TUNA/SALMON
- PRAWN

#### **CUCUMBER ROLLS**

4 Thinly sliced cucumber rolls, wrapped around rice & your choice of filling, topped with Kewpie mayo & caviar.

- PRAWN/TEMPURA PRAWN
- SALMON

PRAWN AVALANCHE

3 Prawn California rolls, topped with half a tempura-rolled prawn & spicy mayo sauce.

RAINBOW ROLLS

4 California rolls with delicate slivers of tuna or salmon or prawn, & avo. Topped with Kewpie mayo & caviar.

• C & C BOMBS

3 Sriracha crab & cream cheese bombs crumbed with tempura crumbs & deep-fried. Topped with smoked mayo & caviar.