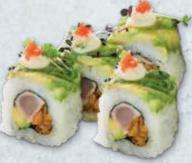

PRAWN VOLCANO

3 Prawn California rolls, topped with Sriracha crab salad, a Sriracha prawn & coriander. Drizzled with Sriracha mayo.

THE BOMB

4 Prawn California rolls topped with delicate slivers of salmon & tuna, Kewpie mayo, caviar & drizzled with yakitori sauce.

RAINBOW ROLLS

4 California rolls with delicate slivers of tuna or salmon or prawn, & avo. Topped with Kewpie mayo & caviar.

• C & C BOMBS

3 Sriracha crab & cream cheese bombs crumbed with tempura crumbs & deep-fried. Topped with smoked mayo & caviar.