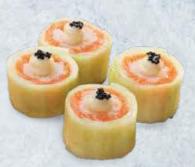

#### **CUCUMBER ROLLS**

4 Thinly sliced cucumber rolls, wrapped around rice & your choice of filling, topped with Kewpie mayo & caviar.

- PRAWN/TEMPURA PRAWN
- SALMON

PRAWN AVALANCHE

3 Prawn California rolls, topped with half a tempura-rolled prawn & spicy mayo sauce.