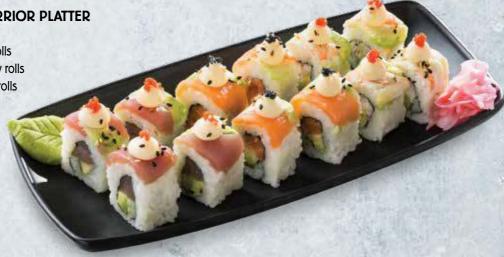

# SUSHI PLATTERS

**CHOOSE ANY 3 OF THE FOLLOWING:** AVALANCHE, SALMON CALIFORNIA, RAINBOW ROLLS SALMON, **C & C BOMB, SALMON SANDWICH** 

4x Prawn avalanche 4x The bomb

#### **RAINBOW WARRIOR PLATTER** R132

4x Tuna rainbow rolls

4x Salmon rainbow rolls

#### **MARITIME PLATTER R289**

2x Spring rolls

2x Tempura prawns

4x Salmon California rolls

4x The bomb

2x Tuna rainbow rolls

2x Salmon roses

2x Prawn avalanche