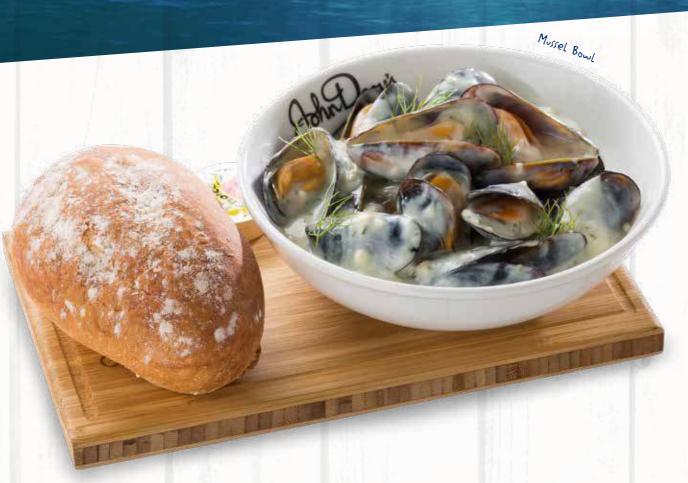

#### **R79 CHEESY PRAWN TAILS**

6 Prawn tails cooked in a garlic butter & JD's specially-seasoned creamy white sauce, topped with mixed cheese & oven-baked. Served with warm Portuguese roll slices.