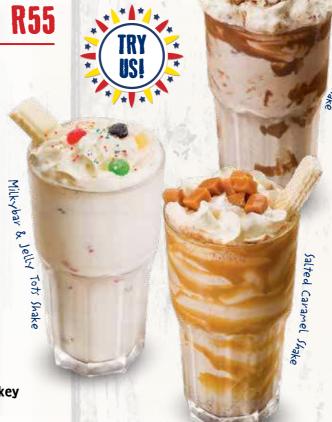

erved with your choice of cream OR ice cream.

### **DESSERTS**

#### BROWNIE

**R59** 

**R39** 

**R39** 

Decadent chocolate brownie.

PEPPERMINT TART

Layers of Tennis Biscuits & caramel topped with cream & Peppermint Crisp crumbs.

#### JD'S-STYLE TIRAMISU

Finger biscuits soaked in coffee & Cointreau liqueur, layered between Caramel Treat. Topped with cream & grated dark chocolate.

Tiramisu

ICE CREAM &

R36

BARONE SAUCE

## HOT DRINKS

**HOT CHOCOLATE** 

COFFEE R22
DECAF R21
CAPPUCCINO R24
ESPRESSO R19
CAFFÈ LATTE R26
TEA ROOIBOS OR CEYLON R19
MILO R22



**R23** 



## **GOURMET SHAKES R55**

MILKYBAR & JELLY TOTS KITKAT SALTED CARAMEL

## **SHAKES R39**

BARONE

CHOCOLATE
STRAWBERRY

## SPECIALITY Drinks

Available with Kahlúa or Irish Whiskey

DOM PEDRO IRISH COFFEE

R39 R42



① Our desserts are made in a facility that uses tree nuts.

72733 Main & Sushi Menu December 2020



# FOR THE LOVE OF



NIGIDI

2 Pieces of nigiri. Rice with your favourite topping.

- PRAWN
- TUNA/SALMON



#### **SANDWICHES**

2 Sandwiches. Nori seaweed with outer layers of rice, plus inner layer of avo & your favourite filling.

- OVA
- PRAWN
- TUNA/SALMON



#### MAKI

3 Pieces of maki. Nori seaweed & rice wrapped around your favourite filling.

- OVA
- TUNA/SALMON



#### **BEAN CURD**

2 Pockets made from inari (fried soya beans) filled with rice, avo, Kewpie mayo, Seven Spice & your favourite filling.

- AVO
- SALMON/PRAWN



#### **CALIFORNIA ROLLS**

4 California rolls. An outer layer of rice lined with nori seaweed, filled with avo & your favourite filling.

- CUCUMBER/CRAB
-