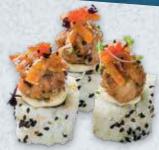

# FOR THE LOVE OF

NIGIDI

2 Pieces of nigiri. Rice with your favourite topping.

- PRAWN
- TUNA/SALMON

#### **SANDWICHES**

2 Sandwiches. Nori seaweed with outer layers of rice, plus inner layer of avo & your favourite filling.

- OVA
- PRAWN
- TUNA/SALMON

#### MAKI

3 Pieces of maki. Nori seaweed & rice wrapped around your favourite filling.

- OVA
- TUNA/SALMON

#### **BEAN CURD**

2 Pockets made from inari (fried soya beans) filled with rice, avo, Kewpie mayo, Seven Spice & your favourite filling.

- AVO
- SALMON/PRAWN

#### **CALIFORNIA ROLLS**

4 California rolls. An outer layer of rice lined with nori seaweed, filled with avo & your favourite filling.

- CUCUMBER/CRAB
- TUNA/SALMON
- PRAWN

#### **CUCUMBER ROLLS**

4 Thinly sliced cucumber rolls, wrapped around rice & your choice of filling, topped with Kewpie mayo & caviar.

- PRAWN/TEMPURA PRAWN
- SALMON

PRAWN AVALANCHE

3 Prawn California rolls, topped with half a tempura-rolled prawn & spicy mayo sauce.