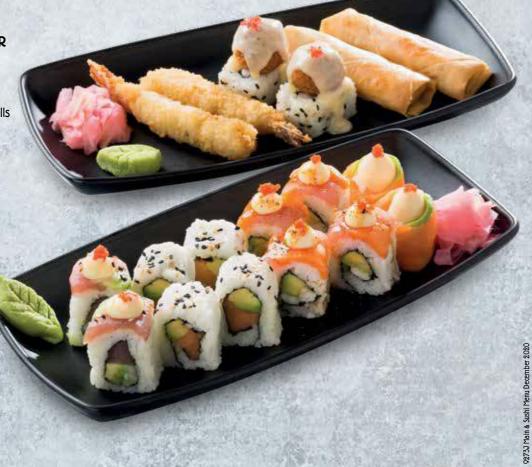

# SUSHI PLATTERS

**CHOOSE ANY 3 OF THE FOLLOWING:** AVALANCHE, SALMON CALIFORNIA, RAINBOW ROLLS SALMON, **C & C BOMB, SALMON SANDWICH** 

4x Prawn avalanche 4x The bomb

#### **RAINBOW WARRIOR PLATTER** R132

4x Tuna rainbow rolls

4x Salmon rainbow rolls

#### **MARITIME PLATTER R289**

2x Spring rolls

2x Tempura prawns

4x Salmon California rolls

4x The bomb

2x Tuna rainbow rolls

2x Salmon roses

2x Prawn avalanche