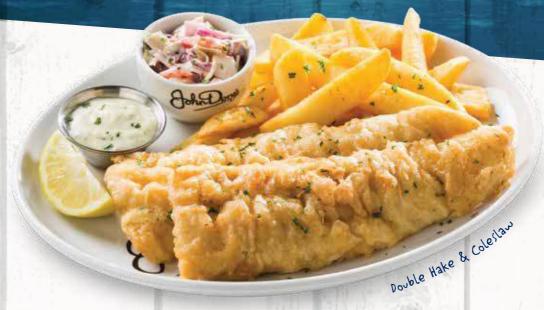

> **HAKE & CHIPS R89**

New traditional-battered or grilled hake fillet. Served with coleslaw.

SOLE Betten! R169 R109

Ask about availability. Sole, grilled the JD's way & finished with creamy lemon sauce. Served with coleslaw.