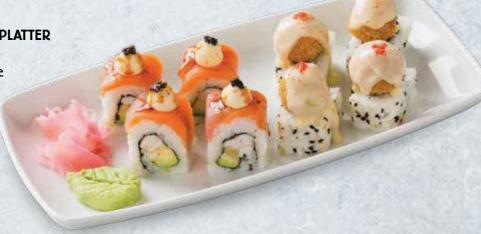

# SUSHI PLATTERS

**CHOOSE ANY 3 OF THE FOLLOWING:** AVALANCHE, SALMON CALIFORNIA, RAINBOW ROLLS SALMON, **C & C BOMB, SALMON SANDWICH** 

4x Prawn avalanche 4x The bomb

#### **RAINBOW WARRIOR PLATTER** R132

4x Tuna rainbow rolls

4x Salmon rainbow rolls

#### **MARITIME PLATTER R289**

2x Spring rolls

2x Tempura prawns

4x Salmon California rolls

4x The bomb

2x Tuna rainbow rolls

2x Salmon roses

2x Prawn avalanche