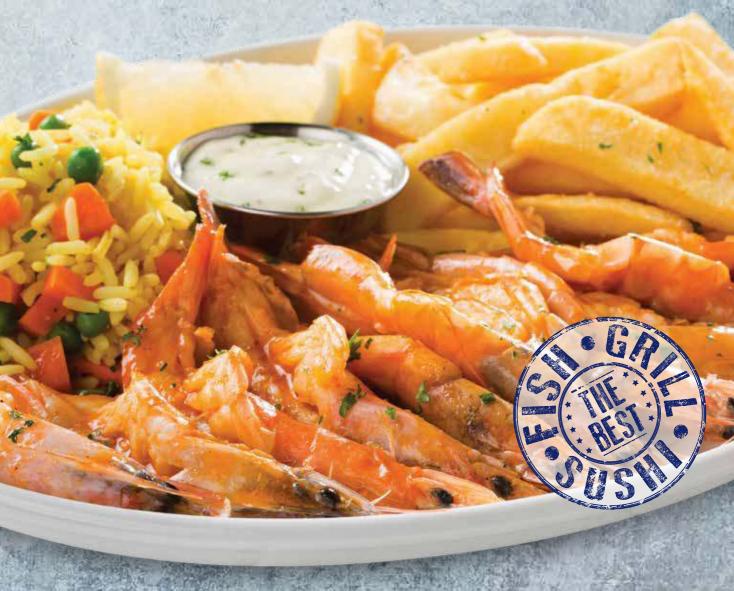

#### **MUSSEL BOWL**

JD's mussels, cooked in a garlic, herb & white wine sauce. Served with a warm Portuguese roll.