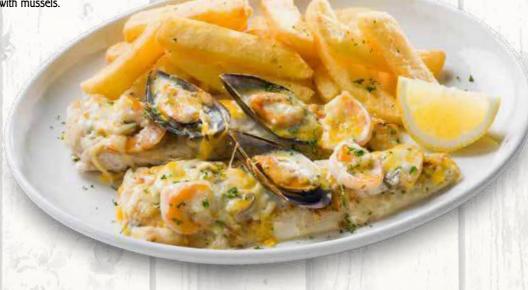

**PETITE HAKE & CHIPS** 

2 Petite hake fillets, grilled or fried. Served with chips & tartare sauce.

HAKE THERMIDOR

2 Hake fillets covered with a cheesy prawn & mushroom sauce topped with mussels.

R149 Single Double