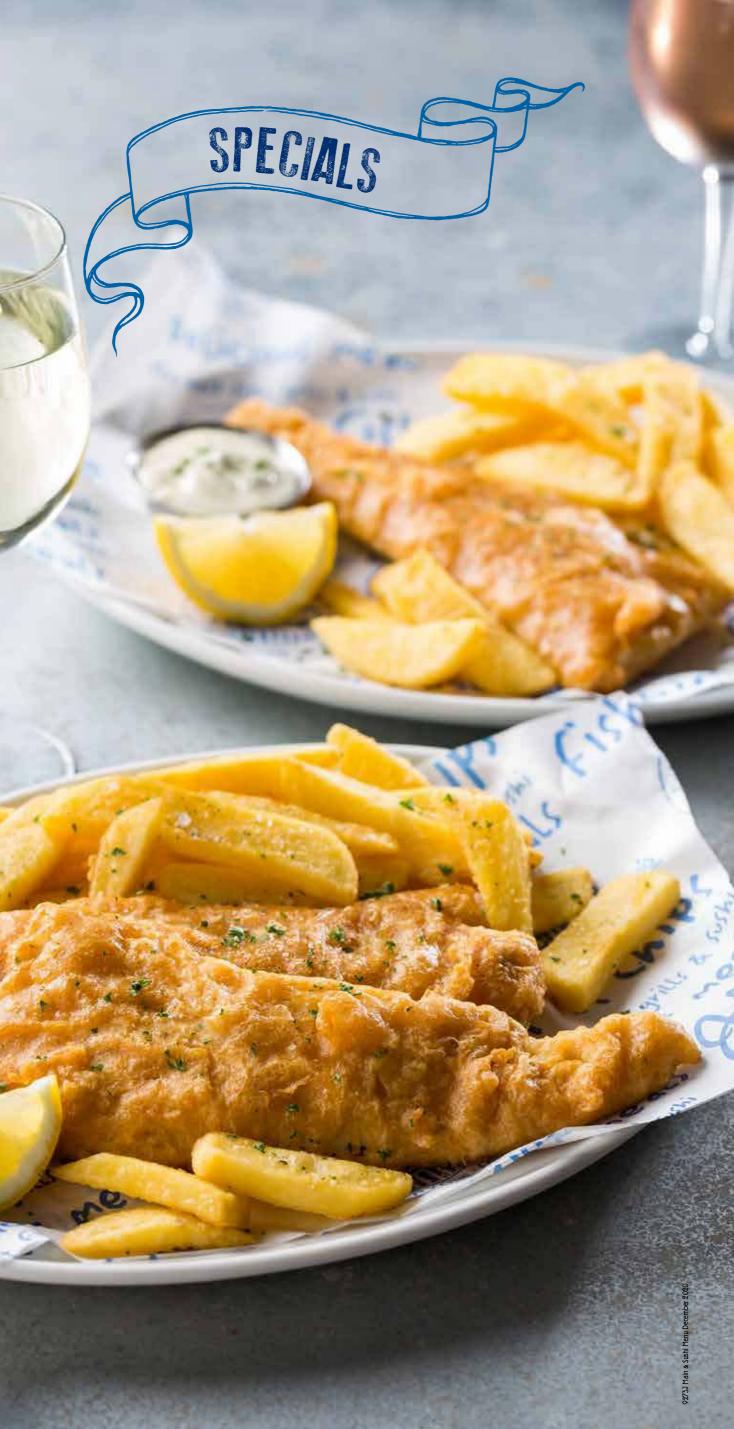

**PETITE HAKE & CHIPS** 

2 Petite hake fillets, grilled or fried. Served with chips & tartare sauce.

HAKE THERMIDOR

2 Hake fillets covered with a cheesy prawn & mushroom sauce topped with mussels.

R149 Single Double

> **HAKE & CHIPS R89**

New traditional-battered or grilled hake fillet. Served with coleslaw.

SOLE Betten! R169 R109

Ask about availability. Sole, grilled the JD's way & finished with creamy lemon sauce. Served with coleslaw.