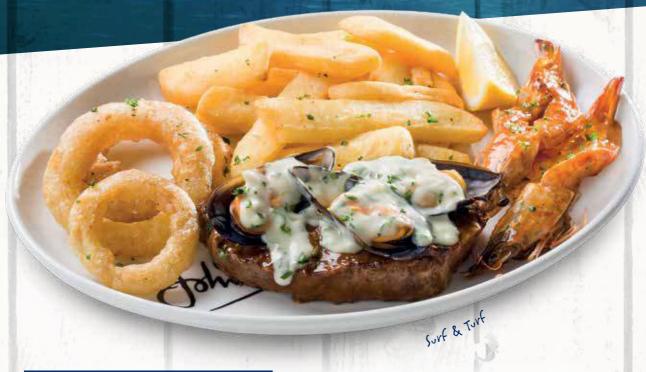

#### **SURF & TURF**

Prime-cut beef, 2 JD's prawns & mussels served in a white wine, garlic & herb sauce. Enjoy the best of both worlds.